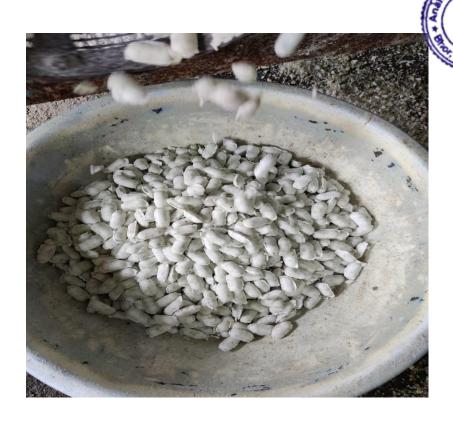

## 4) Product discription:

Urea Briquettees = Urea + D.A.P.

Urea Briquettees is a mixture of Urea & Di Ammonium Phosphate with the proportion 6: 4 (i.e 60 kg Urea & 40 kg. D.A.P.) The weight of each briquettees is 2.7 gms; having rectangular in shape. Colour of briquettees is greyesh white.

## Briquette machinery with the skilled person

Urea Briquettes made after the machine loading

Urea Briquettes filled in bag and packed for distribution to farmer