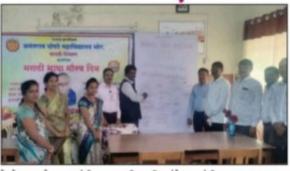

#### मराठी भाषा गौरव दिन

27 फेब्रुवारी 2018

वि वा शिरवाडकर उर्फ कुसुमाग्रज यांच्या जन्मदिवस 27 फेब्रुवारी हा मराठी भाषा गौरव दिन म्हणून साजरा करण्यात येतो.

महाविद्यालयात मराठी भाषा गौरव दिन अतिशय उत्साहात संपन्न झाला. या दिवशी , ग्रंथालयात पुस्तक प्रदर्शनाचे आयोजन करण्यात आले होते. ग्रंथ प्रदर्शनाचे उद्घाटन राजगड ज्ञानपीठाच्या सचिवा माननीय सौ. भाग्यश्रीताई पाटील यांच्या शुभहस्ते झाले.

विभागातील विद्यार्थ्यांनी महाराष्ट्र व मराठी भाषेविषयी "**ही माय भूमी ही जन्मभूमी**" ही श्रीरंग गोडबोले यांचे सुप्रसिद्ध गीत सादर केले. विभागातील सर्व विद्यार्थी हे पारंपारिक वेशभूषित आले होते.

माननीय डॉ. सौ. भाग्यश्रीताई पाटील यांनी आपल्या मनोगतंतून वाचन संस्कृती, साहित्य, अभ्यास या गोष्टींचा व्यसंघ विद्यार्थ्यांनी वाढवला पाहिजे असे म्हटले. तसेच यावेळी त्यांनी शुभ संदेशही दिला. महाविद्यालयाचे प्राचार्य डॉ. प्रसन्नकुमार देशमुख यांनी विद्यार्थ्यांना मार्गदर्शन केले