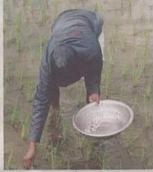

## Briquette machinery with the skilled person

Urea Briquettes made after the machine loading

Urea Briquettes filled in bag and packed for distribution to farmer

#### युरिया ब्रिकेटचा वापर

शेतक-यांनी दोरीत लागवड केल्याने यरिया ब्रिकेट गोळीखताचा वापर करणे सहज शक्य झाले. भात खाचरामध्ये एका चीरस फुटामध्ये एक अशा प्रमाणात युरिया ब्रिकेट खोचण्यात आले. ब्रिकेट खोचल्यामुळे पृष्टभागावरील तणाचा प्रादुर्भाव कमी झाला, तसेच त्यामुळे तण काढण्यासाठी होणाऱ्या खर्चात शेतकऱ्याची बचत झाली. ब्रिकेटमधील संतुलित प्रमाणात नत्र व स्फुरद अमिनीत खोलवर जाते व मुळापर्यंत गेल्यामुळे ते पिकाला सहजतेने उपलब्ध झाले. यामुळे जास्त फुटबे निघण्यास मदत झाली तसेच