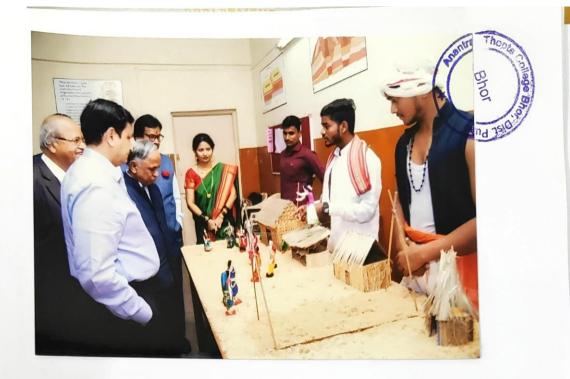

#### मराठी भाषा गौरव दिन

27 फेब्रुवारी 2020

मराठी भाषा गौरव दिन मराठी विभागाने मराठी भाषा गौरव दिन उत्साहाने साजरा केला. ज्ञानपीठ पुरस्कार प्राप्त थोर साहित्यिक वि. वा. शिरवाडकर तथाकवी कुसुमाग्रज यांचा 27 फेब्रुवारी हा जन्मदिवस मराठी भाषा गौरव दिन म्हणून साजरा केला जातो. या शुभ दिनांची औचित्य साधन मराठी विभागाने महाराष्ट्रातील परंपरागत लोककला आणि समाज जीवन या विषयावर प्रदर्शन भरविले. प्रदर्शनाचे उद्घाटन पुणे विद्यापीठाच्या व्यवस्थापन परिषदेचे सदस्य डॉ. महेश आसाळे यांच्या शुभहस्ते करण्यात आले. त्यांच्या समवेत यशवंतराव चव्हाण मुक्त विद्यापीठाच्या व्यवस्थापन परिषदेचे सदस्य डॉ. ए. पी. कुलकर्णी, डॉ. बाळसराफ, डॉ. एस. ए. बोकेफोडे, डॉ. एस. व्ही. केंजळे महाविद्यालयाचे प्राचार्य डॉ. प्रसन्नकुमार देशमुख प्रा. के. आर. सूर्यवंशी, डॉ. एल. जी. पाटील प्रा. डॉ. अवघडे आदी प्राध्यापक उपस्थित होते.

आपल्या संस्कृतीचा विसर पडत चाललेल्या आजच्या पिढीला आपल्या संस्कृतीचा परिचय व्हावा; आपल्या पूर्वजांची समाजमूल्य, जीवनमूल्य कळावेत, त्यातून प्रेरणा घेऊन लोकसंस्कृतीचे अभ्यासक्रम निर्माण व्हावेत या हेतूने या प्रदर्शनाचे आयोजन करण्यात आले.

या प्रदर्शनात वासुदेव, पोतराज, भुत्या इत्यादी लोकसंस्कृतीचे उपासक, पोवाडा, लावणी, कीर्तन, भारुड, गोंधळ इत्यादी. कलाप्रकार जाते, सूप, मडके यांचे सांस्कृतिक महत्त्व जुने, अलंकार, विस्तृति गेलेले खाद्यपदार्थ यांचे प्रदर्शन प्रतिकृतीच्या माध्यमातून घडविण्यात आले