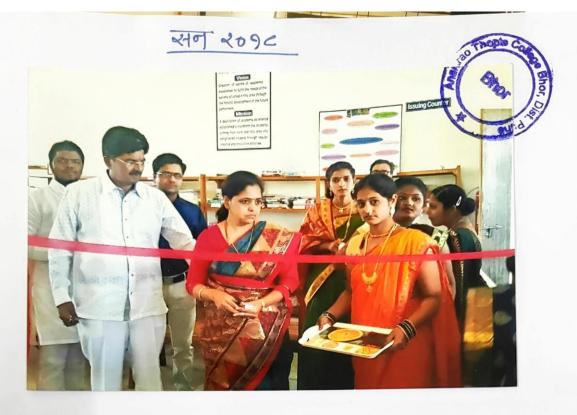

#### मराठी भाषा गौरव दिन

27 फेब्रुवारी 2018

वि वा शिरवाडकर उर्फ कुसुमाग्रज यांच्या जन्मदिवस 27 फेब्रुवारी हा मराठी भाषा गौरव दिन म्हणून साजरा करण्यात येतो.

महाविद्यालयात मराठी भाषा गौरव दिन अतिशय उत्साहात संपन्न झाला. या दिवशी , ग्रंथालयात पुस्तक प्रदर्शनाचे आयोजन करण्यात आले होते. ग्रंथ प्रदर्शनाचे उद्घाटन राजगड ज्ञानपीठाच्या सचिवा माननीय सौ. भाग्यश्रीताई पाटील यांच्या शुभहस्ते झाले.

विभागातील विद्यार्थ्यांनी महाराष्ट्र व मराठी भाषेविषयी "**ही माय भूमी ही जन्मभूमी**" ही श्रीरंग गोडबोले यांचे सुप्रसिद्ध गीत सादर केले. विभागातील सर्व विद्यार्थी हे पारंपारिक वेशभूषित आले होते.

माननीय डॉ. सौ. भाग्यश्रीताई पाटील यांनी आपल्या मनोगतंतून वाचन संस्कृती, साहित्य, अभ्यास या गोष्टींचा व्यसंघ विद्यार्थ्यांनी वाढवला पाहिजे असे म्हटले. तसेच यावेळी त्यांनी शुभ संदेशही दिला. महाविद्यालयाचे प्राचार्य डॉ. प्रसन्नकुमार देशमुख यांनी विद्यार्थ्यांना मार्गदर्शन केले