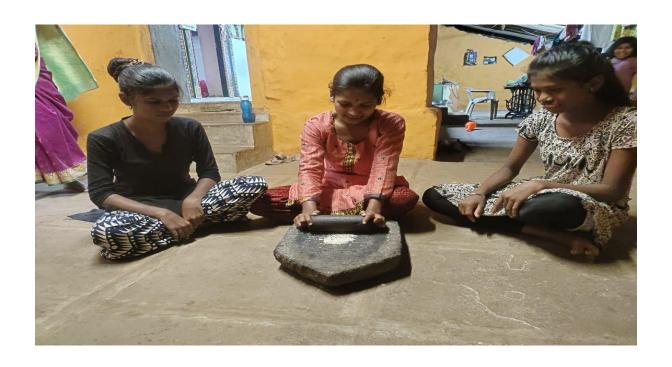

#### The Practice:

This project is a Unique project in this region. Hence there is an increasing demand from all farmers & Govt. sectors agriculture & wholesaler and retailers for Urea Briquettes.

In Anantrao Thopte College, Bhor Horticulture Department has engaged to make Urea Briquette Project for the practice the raw material quantity required is 600 kg urea and 400k D.A.P.with standard specification of fertilizer manufacturing .the manufacturing machine implemented in campus and operated . The prepared material is distributed among the farmers for cultivation.

#### Evidence of Success:

The students and the staff has worked to make urea briquette project successful and efficient. For the purpose of keeping it under a good observation of crop yield the samples observed by the Krishi Vigyan Kendra, Narayangoan. Anantrao Thopte college successfully supplied the briquettes in the different concern region of tehsil for the farmers.