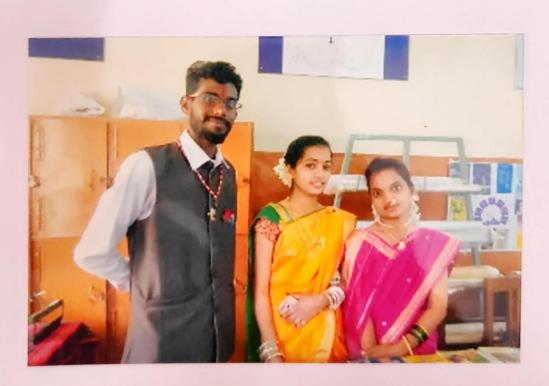

#### मराठी भाषा गौरव दिन

27 फेब्रुवारी 2022

प्रतिवर्षी 27 फेब्रुवारी मराठी भाषा गौरव दिन म्हणून साजरा करण्यात येतो महाराष्ट्राचे ज्येष्ठ कवी विष्णू वामन शिरवाडकर उर्फ कुसुमाग्रज यांच्या जन्मदिनी मराठी भाषा गौरव दिन साजरा केला जातो.

अनंतराव थोपटे महाविद्यालयातील मराठी – हिंदी - ग्रंथालयाच्या यांच्या संयुक्त विद्यमाने मराठी भाषा गौरव दिनाच्या निमित्ताने ग्रंथालयात प्रदर्शनाचे आयोजन करण्यात आले.

कोणत्याही क्षेत्रात यश मिळवण्यासाठी संवाद कौशल्य विचार कौशल्य विकसित होण्यासाठी शब्दकोश वाढवण्यासाठी वाचन अत्यंत महत्त्वाचे असते विद्यार्थ्यांमध्ये वाचनाची गोडी वाढावी पुस्तकांचा परिचय व्हावा. या उद्देशाने या तिन्ही विभागाने मराठी भाषा गौरव दिनाचे औचित्य साधून ग्रंथ प्रदर्शनाचे आयोजन करण्यात आले. यामध्ये कथा कादंबरी कविता नाटक या साहित्याच्या प्रमुख प्रकारांबरोबरच लिलत सक्षमिक सक्षम समीक्षात्मक प्रवास वर्णन यावर चरित्र आत्मचरित्र विविध नियतकालिके या प्रकारातील पुस्तकांचा समावेश केला.

प्रदर्शनाचे उद्घाटन महाविद्यालयाचे प्राचार्य डॉ. प्रसन्नकुमार देशमुख यांच्या हस्ते झाले उद्घाटनप्रसंगी प्राध्यापक डॉ. अवघडे प्राध्यापक के जे चव्हाण प्राध्यापक मनीषा आहेरराव तिन्ही विभागाचे प्रमुख तसेच विद्यार्थी उपस्थित होते महाविद्यालयातील विद्यार्थ्यांचा उत्स्फूर्त प्रतिसाद लाभला