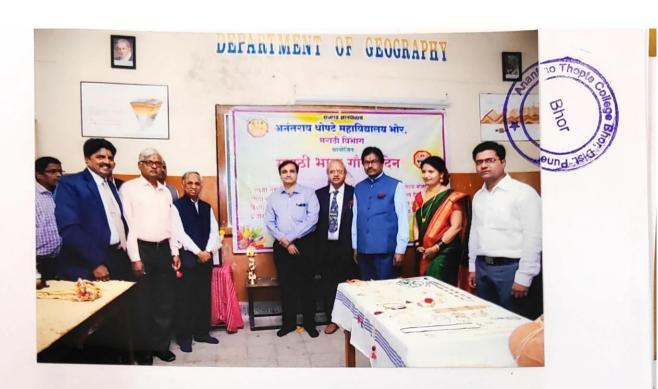

#### मराठी भाषा गौरव दिन

27 फेब्रुवारी 2018

वि वा शिरवाडकर उर्फ कुसुमाग्रज यांच्या जन्मदिवस 27 फेब्रुवारी हा मराठी भाषा गौरव दिन म्हणून साजरा करण्यात येतो.

महाविद्यालयात मराठी भाषा गौरव दिन अतिशय उत्साहात संपन्न झाला. या दिवशी , ग्रंथालयात पुस्तक प्रदर्शनाचे आयोजन करण्यात आले होते. ग्रंथ प्रदर्शनाचे उद्घाटन राजगड ज्ञानपीठाच्या सचिवा माननीय सौ. भाग्यश्रीताई पाटील यांच्या शुभहस्ते झाले.

विभागातील विद्यार्थ्यांनी महाराष्ट्र व मराठी भाषेविषयी "**ही माय भूमी ही जन्मभूमी**" ही श्रीरंग गोडबोले यांचे सुप्रसिद्ध गीत सादर केले. विभागातील सर्व विद्यार्थी हे पारंपारिक वेशभूषित आले होते.

माननीय डॉ. सौ. भाग्यश्रीताई पाटील यांनी आपल्या मनोगतंतून वाचन संस्कृती, साहित्य, अभ्यास या गोष्टींचा व्यसंघ विद्यार्थ्यांनी वाढवला पाहिजे असे म्हटले. तसेच यावेळी त्यांनी शुभ संदेशही दिला. महाविद्यालयाचे प्राचार्य डॉ. प्रसन्नकुमार देशमुख यांनी विद्यार्थ्यांना मार्गदर्शन केले

यावेळी विद्यार्थ्यांनीही आपले मनोगत व्यक्त केले. ग्रंथालय प्रमुख डॉ. जयश्री गोहाड तसेच त्यांचे सर्व सहकारी यांचे सहकार्य या कार्यक्रमास लाभले.

H.O.D. Marathi Dept.
Anantrao Thopte College, Bhor

Anantrao Thopte College,
Bhor Dist.Pune