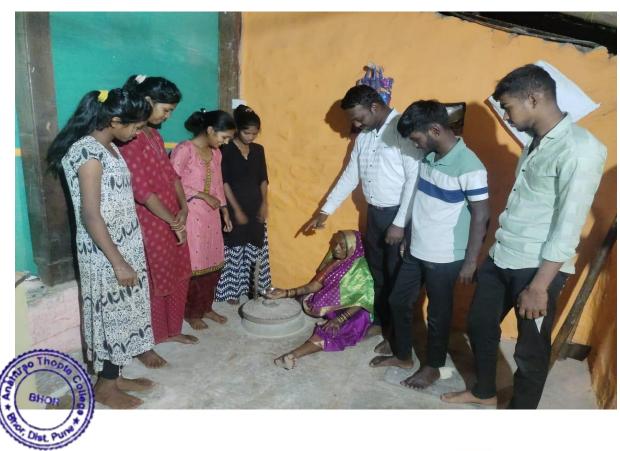

#### The Practice:

This project is a Unique project in this region. Hence there is an increasing demand from all farmers & Govt. sectors agriculture & wholesaler and retailers for Urea Briquettes.

In Anantrao Thopte College, Bhor Horticulture Department has engaged to make Urea Briquette Project for the practice the raw material quantity required is 600 kg urea and 400k D.A.P.with standard specification of fertilizer manufacturing .the manufacturing machine implemented in campus and operated . The prepared material is distributed among the farmers for cultivation.

#### Evidence of Success:

The students and the staff has worked to make urea briquette project successful and efficient. For the purpose of keeping it under a good observation of crop yield the samples observed by the Krishi Vigyan Kendra, Narayangoan. Anantrao Thopte college successfully supplied the briquettes in the different concern region of tehsil for the farmers.