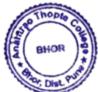

## 4) Product discription:

Urea Briquettees = Urea + D.A.P.

Urea Briquettees is a mixture of Urea & Di Ammonium Phosphate with the proportion 6: 4 (i.e 60 kg Urea & 40 kg. D.A.P.) The weight of each briquettees is 2.7 gms; having rectangular in shape. Colour of briquettees is greyesh white.

## Briquette machinery with the skilled person

Urea Briquettes made after the machine loading

Urea Briquettes filled in bag and packed for distribution to farmer