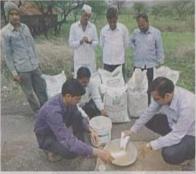

## Briquette machinery with the skilled person

Urea Briquettes made after the machine loading

Urea Briquettes filled in bag and packed for distribution to farmer