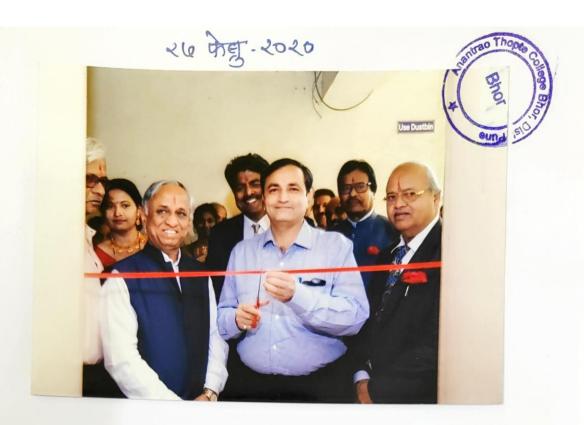

#### मराठी भाषा गौरव दिन

27 फेब्रुवारी 2020

मराठी भाषा गौरव दिन मराठी विभागाने मराठी भाषा गौरव दिन उत्साहाने साजरा केला. ज्ञानपीठ पुरस्कार प्राप्त थोर साहित्यिक वि. वा. शिरवाडकर तथाकवी कुसुमाग्रज यांचा 27 फेब्रुवारी हा जन्मदिवस मराठी भाषा गौरव दिन म्हणून साजरा केला जातो. या शुभ दिनांची औचित्य साधन मराठी विभागाने महाराष्ट्रातील परंपरागत लोककला आणि समाज जीवन या विषयावर प्रदर्शन भरविले. प्रदर्शनाचे उद्घाटन पुणे विद्यापीठाच्या व्यवस्थापन परिषदेचे सदस्य डॉ. महेश आसाळे यांच्या शुभहस्ते करण्यात आले. त्यांच्या समवेत यशवंतराव चव्हाण मुक्त विद्यापीठाच्या व्यवस्थापन परिषदेचे सदस्य डॉ. ए. पी. कुलकर्णी, डॉ. बाळसराफ, डॉ. एस. ए. बोकेफोडे, डॉ. एस. व्ही. केंजळे महाविद्यालयाचे प्राचार्य डॉ. प्रसन्नकुमार देशमुख प्रा. के. आर. सूर्यवंशी, डॉ. एल. जी. पाटील प्रा. डॉ. अवघडे आदी प्राध्यापक उपस्थित होते.

आपल्या संस्कृतीचा विसर पडत चाललेल्या आजच्या पिढीला आपल्या संस्कृतीचा परिचय व्हावा; आपल्या पूर्वजांची समाजमूल्य, जीवनमूल्य कळावेत, त्यातून प्रेरणा घेऊन लोकसंस्कृतीचे अभ्यासक्रम निर्माण व्हावेत या हेतूने या प्रदर्शनाचे आयोजन करण्यात आले.