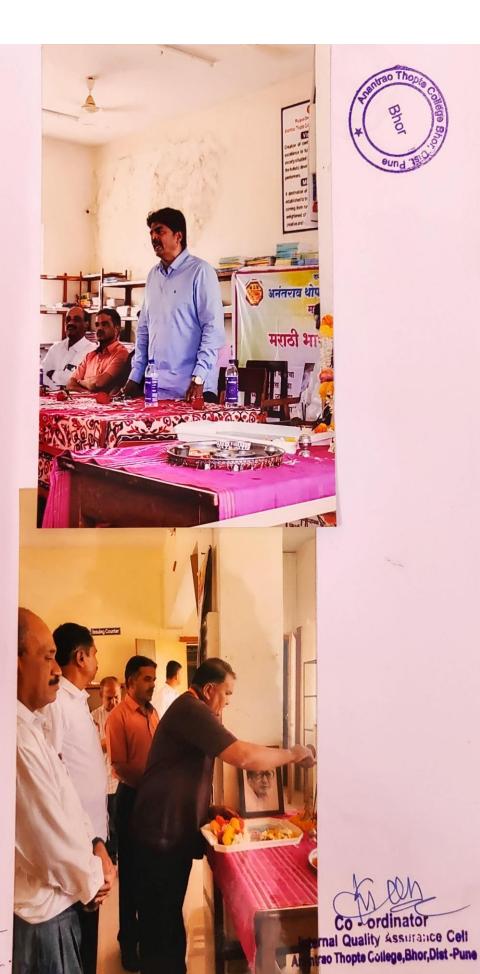

#### मराठी भाषा गौरव दिन

27 फेब्रुवारी 2022

प्रतिवर्षी 27 फेब्रुवारी मराठी भाषा गौरव दिन म्हणून साजरा करण्यात येतो महाराष्ट्राचे ज्येष्ठ कवी विष्णू वामन शिरवाडकर उर्फ कुसुमाग्रज यांच्या जन्मदिनी मराठी भाषा गौरव दिन साजरा केला जातो.

अनंतराव थोपटे महाविद्यालयातील मराठी – हिंदी - ग्रंथालयाच्या यांच्या संयुक्त विद्यमाने मराठी भाषा गौरव दिनाच्या निमित्ताने ग्रंथालयात प्रदर्शनाचे आयोजन करण्यात आले.

कोणत्याही क्षेत्रात यश मिळवण्यासाठी संवाद कौशल्य विचार कौशल्य विकसित होण्यासाठी शब्दकोश वाढवण्यासाठी वाचन अत्यंत महत्त्वाचे असते विद्यार्थ्यांमध्ये वाचनाची गोडी वाढावी पुस्तकांचा परिचय व्हावा. या उद्देशाने या तिन्ही विभागाने मराठी भाषा गौरव दिनाचे औचित्य साधून ग्रंथ प्रदर्शनाचे आयोजन करण्यात आले. यामध्ये कथा कादंबरी कविता नाटक या साहित्याच्या प्रमुख प्रकारांबरोबरच लिलत सक्षमिक सक्षम समीक्षात्मक प्रवास वर्णन यावर चरित्र आत्मचरित्र विविध नियतकालिके या प्रकारातील पुस्तकांचा समावेश केला.

प्रदर्शनाचे उद्घाटन महाविद्यालयाचे प्राचार्य डॉ. प्रसन्नकुमार देशमुख यांच्या हस्ते झाले उद्घाटनप्रसंगी प्राध्यापक डॉ. अवघडे प्राध्यापक के जे चव्हाण प्राध्यापक मनीषा आहेरराव तिन्ही विभागाचे प्रमुख तसेच विद्यार्थी उपस्थित होते महाविद्यालयातील विद्यार्थ्यांचा उत्स्फूर्त प्रतिसाद लाभला