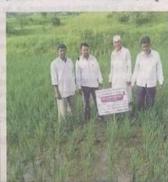

टवे जास्त मिळाले. भाताची लोंबी लांब व एकसारखी निघाली यामुळे एकुण उत्पादनात २० ते २५ टक्क्यापर्यंत वाढ झालेली दिसन आली आहे. एकनाथ आहेर यांनी गेल्या वर्षपिक्षा या वर्षी पिकामध्ये फुटव्याचे प्रमाण १५ पेक्षा जास्त निघाले असल्याचे सांगितले, तसेच लोंबीसारख्या लांबीची व दाणे एकसारखे मिळाले यामुळे उत्पादन बाढले असल्याचे सांगितले.

प्रत्यक्ष पीक कावणीच्या अवस्थेत असताना शेतावर कृपी विज्ञान केंद्राच्या वतीने शेतीदिनाचे आयोजन करण्यात आले होते. या वेळी अनेक शेतकऱ्यांनी आपले अनुभव सांगितले, तसेच पुढील वर्षी संपूर्ण गावात सुधारित तंत्रज्ञानाचा व वाणाचा प्रसार व प्रचार करणार असल्याचे जारीर केले.

संपर्क : प्रशांत शेटे १७६६४५६६८३, योगेश यादव ८२७५००५२१२, ग्रामोन्नती मंडळ, कृषी विज्ञान केंद्र नारायणगाव, ता. जुजर.



बीजप्रक्रियेचे प्रात्यक्षिक दाखविताना कृषी विज्ञान केंद्राचे शासज



युरिया ब्रिकेटचा वापर



प्रात्यक्षिक प्लॉटसह शेतकरी



## नाचणी लागवडीबाबत रायरीत शेतकऱ्यांना मार्गदर्शन

भोर, ता. २५ : नाचणी हे भरडधान्य आरोग्यासाठी चांगले असून, त्यापासून चोवीस प्रकारचे पौष्टिक खाद्यपदार्थ वनविता येतात. नाचणीचे महत्त्व शेतकऱ्यांनी समजावून घेऊन अत्याधुनिक पद्धतीने लागवड केल्यास अधिक उत्पादन मिळवता येईल, असे मत अनंतराव थोपटे महाविद्यालयातील उद्यानविद्या विभागाचे प्रमुख डॉ. पी. व्ही. पाटील यांनी व्यक्त केले.

कृषी विभागाच्या राष्ट्रीय अन्नस्रक्षा अभियानातील भरडधान्य कार्यक्रम नाचणी प्रकल्पांतर्गत रायरी (ता. भोर) येथे झालेल्या शेतीदिनाच्या कार्यक्रमात प्रमुख पाहणे म्हणून ते बोलत होते. तालुका

कृषी अधिकारी सूर्यकांत वडखेलकर यांच्या हस्ते कार्यक्रमाचे उद्घाटन झाले. या वेळी मंडल कृषी अधिकारी एच. डी. खाडे, कृषी पर्यवेक्षक श्रीधर चिंचकर, कृषी सहायक जी. के. जाधव, एस. आर. गुरव, व्ही. व्ही. चव्हाण, पांडु