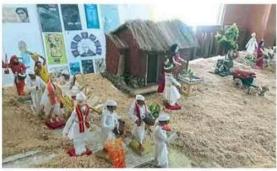

#### मराठी भाषा गौरव दिन

27 फेब्रुवारी 2020

मराठी भाषा गौरव दिन मराठी विभागाने मराठी भाषा गौरव दिन उत्साहाने साजरा केला. ज्ञानपीठ पुरस्कार प्राप्त थोर साहित्यिक वि. वा. शिरवाडकर तथाकवी कुसुमाग्रज यांचा 27 फेब्रुवारी हा जन्मदिवस मराठी भाषा गौरव दिन म्हणून साजरा केला जातो. या शुभ दिनांची औचित्य साधन मराठी विभागाने महाराष्ट्रातील परंपरागत लोककला आणि समाज जीवन या विषयावर प्रदर्शन भरविले. प्रदर्शनाचे उद्घाटन पुणे विद्यापीठाच्या व्यवस्थापन परिषदेचे सदस्य डॉ. महेश आसाळे यांच्या शुभहस्ते करण्यात आले. त्यांच्या समवेत यशवंतराव चव्हाण मुक्त विद्यापीठाच्या व्यवस्थापन परिषदेचे सदस्य डॉ. ए. पी. कुलकर्णी, डॉ. बाळसराफ, डॉ. एस. ए. बोकेफोडे, डॉ. एस. व्ही. केंजळे महाविद्यालयाचे प्राचार्य डॉ. प्रसन्नकुमार देशमुख प्रा. के. आर. सूर्यवंशी, डॉ. एल. जी. पाटील प्रा. डॉ. अवघडे आदी प्राध्यापक उपस्थित होते.

आपल्या संस्कृतीचा विसर पडत चाललेल्या आजच्या पिढीला आपल्या संस्कृतीचा परिचय व्हावा; आपल्या पूर्वजांची समाजमूल्य, जीवनमूल्य कळावेत, त्यातून प्रेरणा घेऊन लोकसंस्कृतीचे अभ्यासक्रम निर्माण व्हावेत या हेतूने या प्रदर्शनाचे आयोजन करण्यात आले.

या प्रदर्शनात वासुदेव, पोतराज, भुत्या इत्यादी लोकसंस्कृतीचे उपासक, पोवाडा, लावणी, कीर्तन, भारुड, गोंधळ इत्यादी. कलाप्रकार जाते, सूप, मडके यांचे सांस्कृतिक महत्त्व जुने, अलंकार, विस्तृति गेलेले खाद्यपदार्थ यांचे प्रदर्शन प्रतिकृतीच्या माध्यमातून घडविण्यात आले