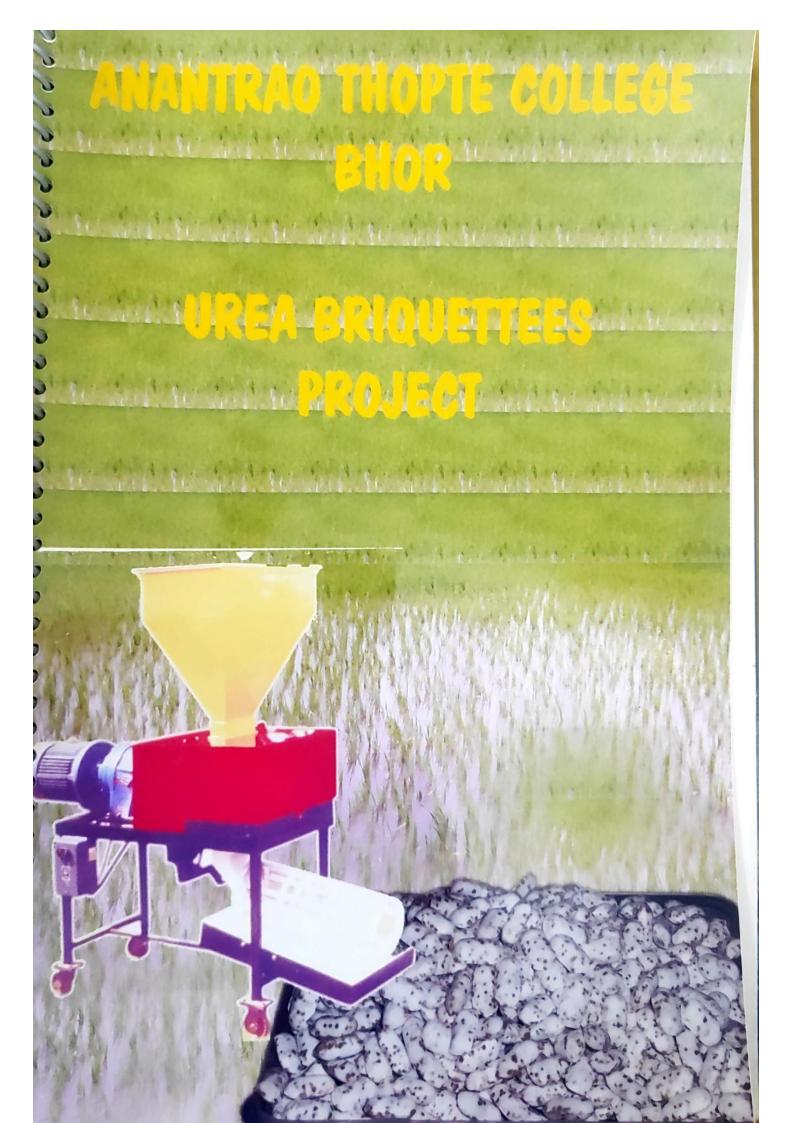

#### Title of the Practice: Urea Briquette Project **(1)**

## UREA BRIQUETTEES PROJECT

## 4) Product discription:

Urea Briquettees = Urea + D.A.P.

Urea Briquettees is a mixture of Urea & Di Ammonium Phosphate with the proportion 6: 4 (i.e 60 kg Urea & 40 kg. D.A.P.) The weight of each briquettees is 2.7 gms; having rectangular in shape. Colour of briquettees is greyesh white.

#### 7) Technical Knowhow:

The manufacturing machine is totaly indigenous & power operated. The Manufacturar is Vijay Briqueetter, Narayangaon, Dist. Pune.

## 11) Plant and Machinary:

Plant required limited machinary.

- i) Briquetteer one (with 5 Hp electric moter.)
- ii) Bag sewing machine one.