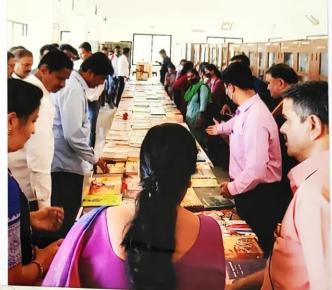

#### मराठी भाषा गौरव दिन

27 फेब्रुवारी 2018

वि वा शिरवाडकर उर्फ कुसुमाग्रज यांच्या जन्मदिवस 27 फेब्रुवारी हा मराठी भाषा गौरव दिन म्हणून साजरा करण्यात येतो.

महाविद्यालयात मराठी भाषा गौरव दिन अतिशय उत्साहात संपन्न झाला. या दिवशी , ग्रंथालयात पुस्तक प्रदर्शनाचे आयोजन करण्यात आले होते. ग्रंथ प्रदर्शनाचे उद्घाटन राजगड ज्ञानपीठाच्या सचिवा माननीय सौ. भाग्यश्रीताई पाटील यांच्या शुभहस्ते झाले.

अनंतराव थोपटे महाविद्यालयातील मराठी – हिंदी - ग्रंथालयाच्या यांच्या संयुक्त विद्यमाने मराठी भाषा गौरव दिनाच्या निमित्ताने ग्रंथालयात प्रदर्शनाचे आयोजन करण्यात आले.

कोणत्याही क्षेत्रात यश मिळवण्यासाठी संवाद कौशल्य विचार कौशल्य विकसित होण्यासाठी शब्दकोश वाढवण्यासाठी वाचन अत्यंत महत्त्वाचे असते विद्यार्थ्यांमध्ये वाचनाची गोडी वाढावी पुस्तकांचा परिचय व्हावा. या उद्देशाने या तिन्ही विभागाने मराठी भाषा गौरव दिनाचे औचित्य साधून ग्रंथ प्रदर्शनाचे आयोजन करण्यात आले. यामध्ये कथा कादंबरी कविता नाटक या साहित्याच्या प्रमुख प्रकारांबरोबरच लिलत सक्षमिक सक्षम समीक्षात्मक प्रवास वर्णन यावर चरित्र आत्मचरित्र विविध नियतकालिके या प्रकारातील पुस्तकांचा समावेश केला.