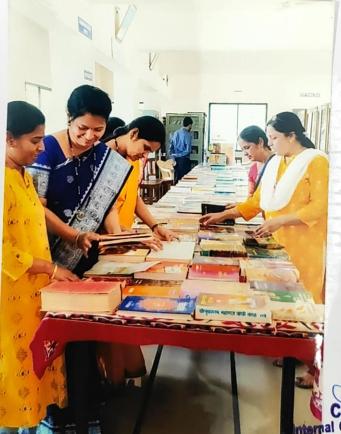

#### मराठी भाषा गौरव दिन

27 फेब्रुवारी 2018

वि वा शिरवाडकर उर्फ कुसुमाग्रज यांच्या जन्मदिवस 27 फेब्रुवारी हा मराठी भाषा गौरव दिन म्हणून साजरा करण्यात येतो.

महाविद्यालयात मराठी भाषा गौरव दिन अतिशय उत्साहात संपन्न झाला. या दिवशी , ग्रंथालयात पुस्तक प्रदर्शनाचे आयोजन करण्यात आले होते. ग्रंथ प्रदर्शनाचे उद्घाटन राजगड ज्ञानपीठाच्या सचिवा माननीय सौ. भाग्यश्रीताई पाटील यांच्या शुभहस्ते झाले.

अनंतराव थोपटे महाविद्यालयातील मराठी – हिंदी - ग्रंथालयाच्या यांच्या संयुक्त विद्यमाने मराठी भाषा गौरव दिनाच्या निमित्ताने ग्रंथालयात प्रदर्शनाचे आयोजन करण्यात आले.

कोणत्याही क्षेत्रात यश मिळवण्यासाठी संवाद कौशल्य विचार कौशल्य विकसित होण्यासाठी शब्दकोश वाढवण्यासाठी वाचन अत्यंत महत्त्वाचे असते विद्यार्थ्यांमध्ये वाचनाची गोडी वाढावी पुस्तकांचा परिचय व्हावा. या उद्देशाने या तिन्ही विभागाने मराठी भाषा गौरव दिनाचे औचित्य साधून ग्रंथ प्रदर्शनाचे आयोजन करण्यात आले. यामध्ये कथा कादंबरी कविता नाटक या साहित्याच्या प्रमुख प्रकारांबरोबरच लिलत सक्षमिक सक्षम समीक्षात्मक प्रवास वर्णन यावर चरित्र आत्मचरित्र विविध नियतकालिके या प्रकारातील पुस्तकांचा समावेश केला.