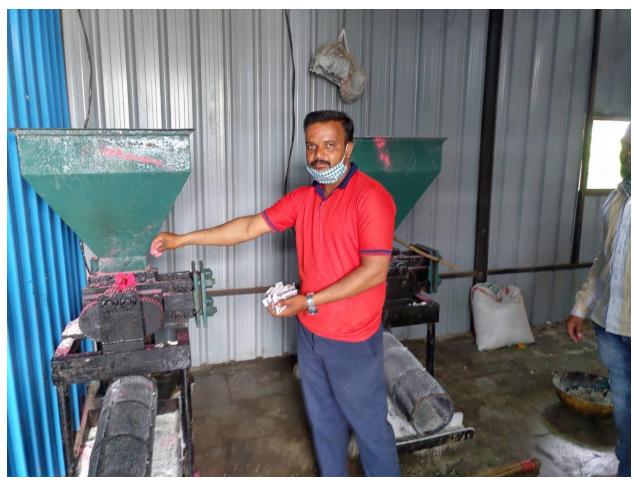

#### The Practice:

This project is a Unique project in this region. Hence there is an increasing demand from all farmers & Govt. sectors agriculture & wholesaler and retailers for Urea Briquettes.

In Anantrao Thopte College, Bhor Horticulture Department has engaged to make Urea Briquette Project for the practice the raw material quantity required is 600 kg urea and 400k D.A.P.with standard specification of fertilizer manufacturing .the manufacturing machine implemented in campus and operated . The prepared material is distributed among the farmers for cultivation.

#### 7) Technical Knowhow:

The manufacturing machine is totaly indigenous & power operated. The Manufacturar is Vijay Briqueetter, Narayangaon, Dist. Pune.

## 11) Plant and Machinary:

Plant required limited machinary.

- i) Briquetteer one (with 5 Hp electric moter.)
- ii) Bag sewing machine one.

## Briquette machinery with the skilled person

Urea Briquettes made after the machine loading

Urea Briquettes filled in bag and packed for distribution to farmer