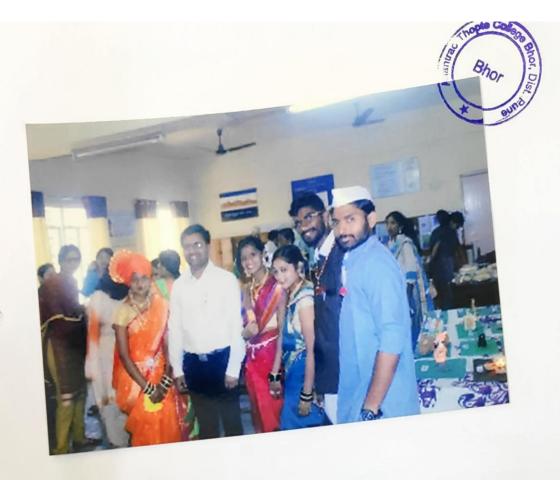

#### मराठी भाषा गौरव दिन

27 फेब्रुवारी 2020

मराठी भाषा गौरव दिन मराठी विभागाने मराठी भाषा गौरव दिन उत्साहाने साजरा केला. ज्ञानपीठ पुरस्कार प्राप्त थोर साहित्यिक वि. वा. शिरवाडकर तथाकवी कुसुमाग्रज यांचा 27 फेब्रुवारी हा जन्मदिवस मराठी भाषा गौरव दिन म्हणून साजरा केला जातो. या शुभ दिनांची औचित्य साधन मराठी विभागाने महाराष्ट्रातील परंपरागत लोककला आणि समाज जीवन या विषयावर प्रदर्शन भरविले. प्रदर्शनाचे उद्घाटन पुणे विद्यापीठाच्या व्यवस्थापन परिषदेचे सदस्य डॉ. महेश आसाळे यांच्या शुभहस्ते करण्यात आले. त्यांच्या समवेत यशवंतराव चव्हाण मुक्त विद्यापीठाच्या व्यवस्थापन परिषदेचे सदस्य डॉ. ए. पी. कुलकर्णी, डॉ. बाळसराफ, डॉ. एस. ए. बोकेफोडे, डॉ. एस. व्ही. केंजळे महाविद्यालयाचे प्राचार्य डॉ. प्रसन्नकुमार देशमुख प्रा. के. आर. सूर्यवंशी, डॉ. एल. जी. पाटील प्रा. डॉ. अवघडे आदी प्राध्यापक उपस्थित होते.

आपल्या संस्कृतीचा विसर पडत चाललेल्या आजच्या पिढीला आपल्या संस्कृतीचा परिचय व्हावा; आपल्या पूर्वजांची समाजमूल्य, जीवनमूल्य कळावेत, त्यातून प्रेरणा घेऊन लोकसंस्कृतीचे अभ्यासक्रम निर्माण व्हावेत या हेतूने या प्रदर्शनाचे आयोजन करण्यात आले.