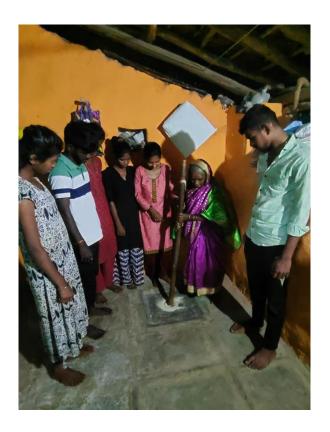

#### The Practice:

This project is a Unique project in this region. Hence there is an increasing demand from all farmers & Govt. sectors agriculture & wholesaler and retailers for Urea Briquettes.

In Anantrao Thopte College, Bhor Horticulture Department has engaged to make Urea Briquette Project for the practice the raw material quantity required is 600 kg urea and 400k D.A.P.with standard specification of fertilizer manufacturing .the manufacturing machine implemented in campus and operated . The prepared material is distributed among the farmers for cultivation.

#### Evidence of Success:

The students and the staff has worked to make urea briquette project successful and efficient. For the purpose of keeping it under a good observation of crop yield the samples observed by the Krishi Vigyan Kendra, Narayangoan. Anantrao Thopte college successfully supplied the briquettes in the different concern region of tehsil for the farmers.