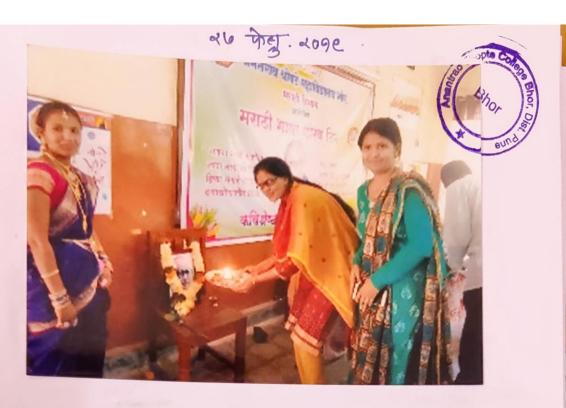

#### मराठी भाषा गौरव दिन

27 फेब्रुवारी 2018

वि वा शिरवाडकर उर्फ कुसुमाग्रज यांच्या जन्मदिवस 27 फेब्रुवारी हा मराठी भाषा गौरव दिन म्हणून साजरा करण्यात येतो.

महाविद्यालयात मराठी भाषा गौरव दिन अतिशय उत्साहात संपन्न झाला. या दिवशी , ग्रंथालयात पुस्तक प्रदर्शनाचे आयोजन करण्यात आले होते. ग्रंथ प्रदर्शनाचे उद्घाटन राजगड ज्ञानपीठाच्या सचिवा माननीय सौ. भाग्यश्रीताई पाटील यांच्या शुभहस्ते झाले.

विभागातील विद्यार्थ्यांनी महाराष्ट्र व मराठी भाषेविषयी "**ही माय भूमी ही जन्मभूमी**" ही श्रीरंग गोडबोले यांचे सुप्रसिद्ध गीत सादर केले. विभागातील सर्व विद्यार्थी हे पारंपारिक वेशभूषित आले होते.

माननीय डॉ. सौ. भाग्यश्रीताई पाटील यांनी आपल्या मनोगतंतून वाचन संस्कृती, साहित्य, अभ्यास या गोष्टींचा व्यसंघ विद्यार्थ्यांनी वाढवला पाहिजे असे म्हटले. तसेच यावेळी त्यांनी शुभ संदेशही दिला. महाविद्यालयाचे प्राचार्य डॉ. प्रसन्नकुमार देशमुख यांनी विद्यार्थ्यांना मार्गदर्शन केले