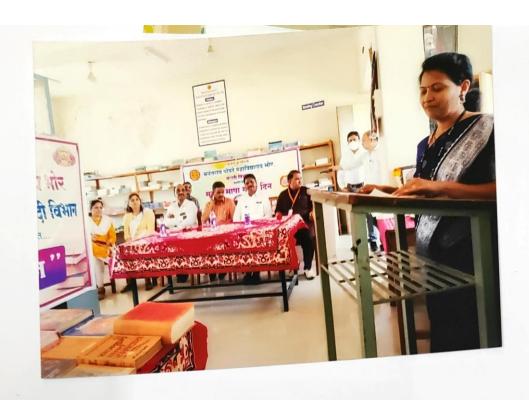

#### मराठी भाषा गौरव दिन

27 फेब्रुवारी 2020

मराठी भाषा गौरव दिन मराठी विभागाने मराठी भाषा गौरव दिन उत्साहाने साजरा केला. ज्ञानपीठ पुरस्कार प्राप्त थोर साहित्यिक वि. वा. शिरवाडकर तथाकवी कुसुमाग्रज यांचा 27 फेब्रुवारी हा जन्मदिवस मराठी भाषा गौरव दिन म्हणून साजरा केला जातो. या शुभ दिनांची औचित्य साधन मराठी विभागाने महाराष्ट्रातील परंपरागत लोककला आणि समाज जीवन या विषयावर प्रदर्शन भरविले. प्रदर्शनाचे उद्घाटन पुणे विद्यापीठाच्या व्यवस्थापन परिषदेचे सदस्य डॉ. महेश आसाळे यांच्या शुभहस्ते करण्यात आले. त्यांच्या समवेत यशवंतराव चव्हाण मुक्त विद्यापीठाच्या व्यवस्थापन परिषदेचे सदस्य डॉ. ए. पी. कुलकर्णी, डॉ. बाळसराफ, डॉ. एस. ए. बोकेफोडे, डॉ. एस. व्ही. केंजळे महाविद्यालयाचे प्राचार्य डॉ. प्रसन्नकुमार देशमुख प्रा. के. आर. सूर्यवंशी, डॉ. एल. जी. पाटील प्रा. डॉ. अवघडे आदी प्राध्यापक उपस्थित होते.

आपल्या संस्कृतीचा विसर पडत चाललेल्या आजच्या पिढीला आपल्या संस्कृतीचा परिचय व्हावा; आपल्या पूर्वजांची समाजमूल्य, जीवनमूल्य कळावेत, त्यातून प्रेरणा घेऊन लोकसंस्कृतीचे अभ्यासक्रम निर्माण व्हावेत या हेतूने या प्रदर्शनाचे आयोजन करण्यात आले.

या प्रदर्शनात वासुदेव, पोतराज, भुत्या इत्यादी लोकसंस्कृतीचे उपासक, पोवाडा, लावणी, कीर्तन, भारुड, गोंधळ इत्यादी. कलाप्रकार जाते, सूप, मडके यांचे सांस्कृतिक महत्त्व जुने, अलंकार, विस्तृति गेलेले खाद्यपदार्थ यांचे प्रदर्शन प्रतिकृतीच्या माध्यमातून घडविण्यात आले