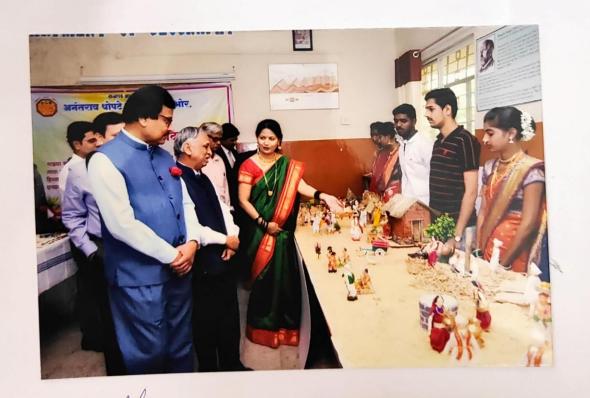

#### मराठी भाषा गौरव दिन

27 फेब्रुवारी 2020

मराठी भाषा गौरव दिन मराठी विभागाने मराठी भाषा गौरव दिन उत्साहाने साजरा केला. ज्ञानपीठ पुरस्कार प्राप्त थोर साहित्यिक वि. वा. शिरवाडकर तथाकवी कुसुमाग्रज यांचा 27 फेब्रुवारी हा जन्मदिवस मराठी भाषा गौरव दिन म्हणून साजरा केला जातो. या शुभ दिनांची औचित्य साधन मराठी विभागाने महाराष्ट्रातील परंपरागत लोककला आणि समाज जीवन या विषयावर प्रदर्शन भरविले. प्रदर्शनाचे उद्घाटन पुणे विद्यापीठाच्या व्यवस्थापन परिषदेचे सदस्य डॉ. महेश आसाळे यांच्या शुभहस्ते करण्यात आले. त्यांच्या समवेत यशवंतराव चव्हाण मुक्त विद्यापीठाच्या व्यवस्थापन परिषदेचे सदस्य डॉ. ए. पी. कुलकर्णी, डॉ. बाळसराफ, डॉ. एस. ए. बोकेफोडे, डॉ. एस. व्ही. केंजळे महाविद्यालयाचे प्राचार्य डॉ. प्रसन्नकुमार देशमुख प्रा. के. आर. सूर्यवंशी, डॉ. एल. जी. पाटील प्रा. डॉ. अवघडे आदी प्राध्यापक उपस्थित होते.

आपल्या संस्कृतीचा विसर पडत चाललेल्या आजच्या पिढीला आपल्या संस्कृतीचा परिचय व्हावा; आपल्या पूर्वजांची समाजमूल्य, जीवनमूल्य कळावेत, त्यातून प्रेरणा घेऊन लोकसंस्कृतीचे अभ्यासक्रम निर्माण व्हावेत या हेतूने या प्रदर्शनाचे आयोजन करण्यात आले.

या प्रदर्शनात वासुदेव, पोतराज, भुत्या इत्यादी लोकसंस्कृतीचे उपासक, पोवाडा, लावणी, कीर्तन, भारुड, गोंधळ इत्यादी. कलाप्रकार जाते, सूप, मडके यांचे सांस्कृतिक महत्त्व जुने, अलंकार, विस्तृति गेलेले खाद्यपदार्थ यांचे प्रदर्शन प्रतिकृतीच्या माध्यमातून घडविण्यात आले