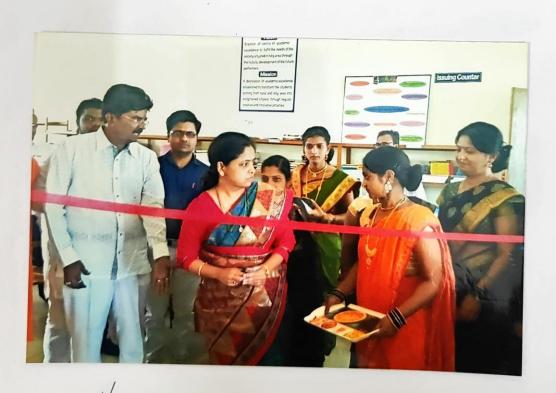

#### मराठी भाषा गौरव दिन

27 फेब्रुवारी 2018

वि वा शिरवाडकर उर्फ कुसुमाग्रज यांच्या जन्मदिवस 27 फेब्रुवारी हा मराठी भाषा गौरव दिन म्हणून साजरा करण्यात येतो.

महाविद्यालयात मराठी भाषा गौरव दिन अतिशय उत्साहात संपन्न झाला. या दिवशी , ग्रंथालयात पुस्तक प्रदर्शनाचे आयोजन करण्यात आले होते. ग्रंथ प्रदर्शनाचे उद्घाटन राजगड ज्ञानपीठाच्या सचिवा माननीय सौ. भाग्यश्रीताई पाटील यांच्या शुभहस्ते झाले.

अनंतराव थोपटे महाविद्यालयातील मराठी – हिंदी - ग्रंथालयाच्या यांच्या संयुक्त विद्यमाने मराठी भाषा गौरव दिनाच्या निमित्ताने ग्रंथालयात प्रदर्शनाचे आयोजन करण्यात आले.

कोणत्याही क्षेत्रात यश मिळवण्यासाठी संवाद कौशल्य विचार कौशल्य विकसित होण्यासाठी शब्दकोश वाढवण्यासाठी वाचन अत्यंत महत्त्वाचे असते विद्यार्थ्यांमध्ये वाचनाची गोडी वाढावी पुस्तकांचा परिचय व्हावा. या उद्देशाने या तिन्ही विभागाने मराठी भाषा गौरव दिनाचे औचित्य साधून ग्रंथ प्रदर्शनाचे आयोजन करण्यात आले. यामध्ये कथा कादंबरी कविता नाटक या साहित्याच्या प्रमुख प्रकारांबरोबरच लिलत सक्षमिक सक्षम समीक्षात्मक प्रवास वर्णन यावर चरित्र आत्मचरित्र विविध नियतकालिके या प्रकारातील पुस्तकांचा समावेश केला.

प्रदर्शनाचे उद्घाटन महाविद्यालयाचे प्राचार्य डॉ. प्रसन्नकुमार देशमुख यांच्या हस्ते झाले उद्घाटनप्रसंगी प्राध्यापक डॉ. अवघडे प्राध्यापक के जे चव्हाण प्राध्यापक मनीषा आहेरराव तिन्ही विभागाचे प्रमुख तसेच विद्यार्थी उपस्थित होते महाविद्यालयातील विद्यार्थ्यांचा उत्स्फूर्त प्रतिसाद लाभला