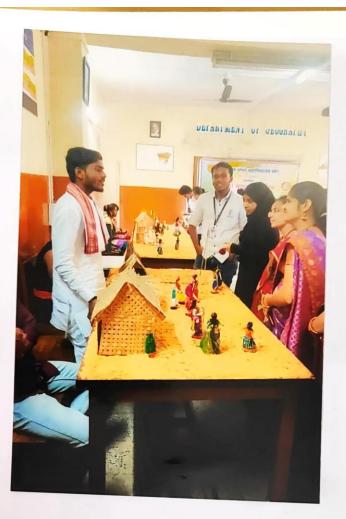

#### मराठी भाषा गौरव दिन

27 फेब्रुवारी 2020

मराठी भाषा गौरव दिन मराठी विभागाने मराठी भाषा गौरव दिन उत्साहाने साजरा केला. ज्ञानपीठ पुरस्कार प्राप्त थोर साहित्यिक वि. वा. शिरवाडकर तथाकवी कुसुमाग्रज यांचा 27 फेब्रुवारी हा जन्मदिवस मराठी भाषा गौरव दिन म्हणून साजरा केला जातो. या शुभ दिनांची औचित्य साधन मराठी विभागाने महाराष्ट्रातील परंपरागत लोककला आणि समाज जीवन या विषयावर प्रदर्शन भरविले. प्रदर्शनाचे उद्घाटन पुणे विद्यापीठाच्या व्यवस्थापन परिषदेचे सदस्य डॉ. महेश आसाळे यांच्या शुभहस्ते करण्यात आले. त्यांच्या समवेत यशवंतराव चव्हाण मुक्त विद्यापीठाच्या व्यवस्थापन परिषदेचे सदस्य डॉ. ए. पी. कुलकर्णी, डॉ. बाळसराफ, डॉ. एस. ए. बोकेफोडे, डॉ. एस. व्ही. केंजळे महाविद्यालयाचे प्राचार्य डॉ. प्रसन्नकुमार देशमुख प्रा. के. आर. सूर्यवंशी, डॉ. एल. जी. पाटील प्रा. डॉ. अवघडे आदी प्राध्यापक उपस्थित होते.

आपल्या संस्कृतीचा विसर पडत चाललेल्या आजच्या पिढीला आपल्या संस्कृतीचा परिचय व्हावा; आपल्या पूर्वजांची समाजमूल्य, जीवनमूल्य कळावेत, त्यातून प्रेरणा घेऊन लोकसंस्कृतीचे अभ्यासक्रम निर्माण व्हावेत या हेतूने या प्रदर्शनाचे आयोजन करण्यात आले.

या प्रदर्शनात वासुदेव, पोतराज, भुत्या इत्यादी लोकसंस्कृतीचे उपासक, पोवाडा, लावणी, कीर्तन, भारुड, गोंधळ इत्यादी. कलाप्रकार जाते, सूप, मडके यांचे सांस्कृतिक महत्त्व जुने, अलंकार, विस्तृति गेलेले खाद्यपदार्थ यांचे प्रदर्शन प्रतिकृतीच्या माध्यमातून घडविण्यात आले