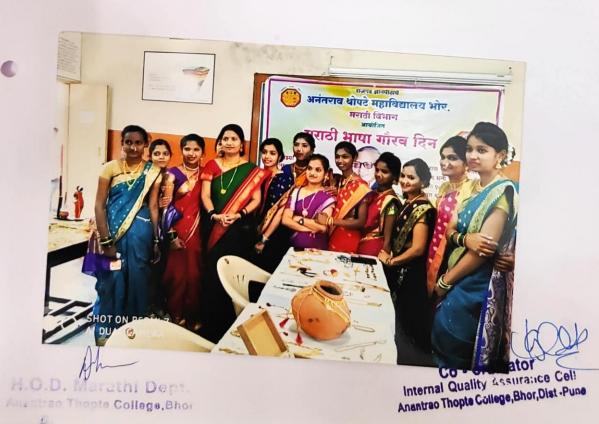

#### मराठी भाषा गौरव दिन

27 फेब्रुवारी 2018

वि वा शिरवाडकर उर्फ कुसुमाग्रज यांच्या जन्मदिवस 27 फेब्रुवारी हा मराठी भाषा गौरव दिन म्हणून साजरा करण्यात येतो.

महाविद्यालयात मराठी भाषा गौरव दिन अतिशय उत्साहात संपन्न झाला. या दिवशी , ग्रंथालयात पुस्तक प्रदर्शनाचे आयोजन करण्यात आले होते. ग्रंथ प्रदर्शनाचे उद्घाटन राजगड ज्ञानपीठाच्या सचिवा माननीय सौ. भाग्यश्रीताई पाटील यांच्या शुभहस्ते झाले.

विभागातील विद्यार्थ्यांनी महाराष्ट्र व मराठी भाषेविषयी "**ही माय भूमी ही जन्मभूमी**" ही श्रीरंग गोडबोले यांचे सुप्रसिद्ध गीत सादर केले. विभागातील सर्व विद्यार्थी हे पारंपारिक वेशभूषित आले होते.

माननीय डॉ. सौ. भाग्यश्रीताई पाटील यांनी आपल्या मनोगतंतून वाचन संस्कृती, साहित्य, अभ्यास या गोष्टींचा व्यसंघ विद्यार्थ्यांनी वाढवला पाहिजे असे म्हटले. तसेच यावेळी त्यांनी शुभ संदेशही दिला. महाविद्यालयाचे प्राचार्य डॉ. प्रसन्नकुमार देशमुख यांनी विद्यार्थ्यांना मार्गदर्शन केले

यावेळी विद्यार्थ्यांनीही आपले मनोगत व्यक्त केले. ग्रंथालय प्रमुख डॉ. जयश्री गोहाड तसेच त्यांचे सर्व सहकारी यांचे सहकार्य या कार्यक्रमास लाभले.

H.O.D. Marathi Dept.
Anantrao Thopte College, Bhor

Anantrao Thopte College,
Bhor Dist.Pune