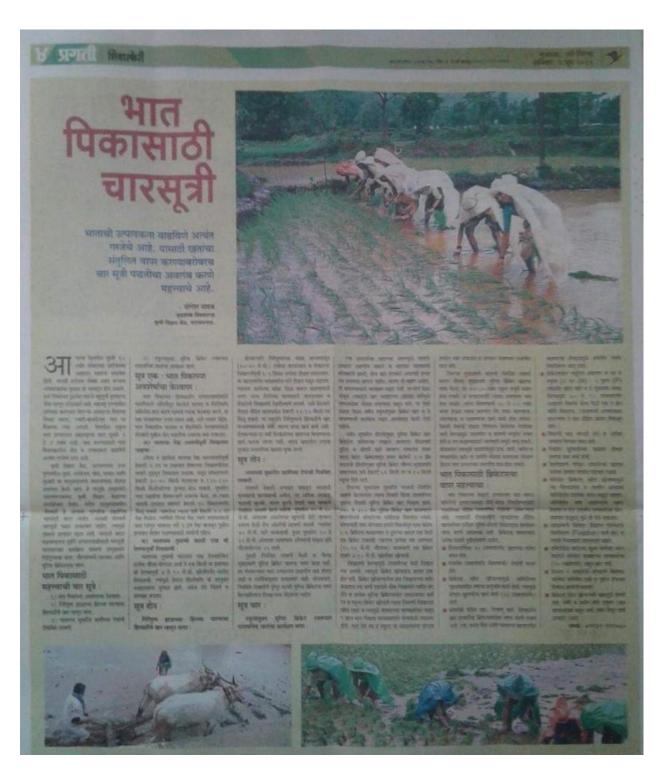

#### News articles

दोरी भान लागवह करनाना शेतकरी

जुन्नरच्या पश्चिम आदिवासी भागातील भात हेच मुख्य पीक, पारंपरिक पद्धतीने भातशेती करण्याकडे शेतकऱ्यांचा कल असल्याने म्हणावे तसे उत्पादन मिळत नाही. कृषी विभाग, कृषी विज्ञान केंद्र यांच्या प्रयत्नामुळे भातशेतीला आधुनिक तंत्रज्ञानाची जोड मिळू लागली आहे. आज त्याचे दृश्य परिणाम दिस् लागले आहेत.

दत्ता म्हसकर, जुल

मोन्नती मंडळाच्या कृषी विज्ञान केंद्र, नारायणगावचे कृषीविद्या विषयतञ्ज्ञ प्रशांत शेंटे, मृदा शास्त्रज्ञ योगेश यादव यांनी पुढाकार घेठल, भुंडेवाडी (खामगाव, ता. जुत्रर) या छोटघाशा गावातील शेतकऱ्यांना एकत्र करून स्थापन केलेल्या गिरिजात्मक शेतकरो पुरुष बचत गटास भात शेतीच्या आधुनिक तंत्रज्ञानाची ओळख करून दिली. कृपी विज्ञान केंद्राच्या माध्यमातून भात पिकाचे प्रात्यक्षिक प्लॉट घेण्यात आले. या परिसरात पारंपरिक पद्धतीने होत असलेल्या भात शेतीला आधुनिकतेची जोड दिली. खरीप हंगामाच्या सुरवातीला भाताच्या नवीन जाती, चारसूत्री लागवंड पद्धत आदींची सविस्तर माहिती शेतकऱ्यांना देण्यात आली. आदर्श रोपवाटिका, चिखलणीसाठी गिरिपुण्याचा वापर, तसेच सिलिकॉनच्या उपलब्धतेसाठी माताच्या तुसाचा वापर कसा करावा, युरिया ब्रिकेटचा वापर याबाबत शेतकऱ्यांना माहिती दिली. या तंत्राने भाताच्या उत्पादनात कशी वाढ होते हे शेतकऱ्यांना समजावून सांगितले. पारंपरिक पदतीने भातशेती करणाऱ्या शेतकऱ्यांची मानसिकता बदलली. शेतावर प्रात्यक्षिक प्लॉट घेऊन शेतकऱ्यांना मार्गदर्शन केले.

#### युरिया ब्रिकेटचा वापर

शेतक-यांनी दोरीत लागवड केल्याने यरिया ब्रिकेट गोळीखताचा वापर करणे सहज शक्य झाले. भात खाचरामध्ये एका चीरस फुटामध्ये एक अशा प्रमाणात युरिया ब्रिकेट खोचण्यात आले. ब्रिकेट खोचल्यामुळे पृष्टभागावरील तणाचा प्रादुर्भाव कमी झाला, तसेच त्यामुळे तण काढण्यासाठी होणाऱ्या खर्चात शेतकऱ्याची बचत झाली. ब्रिकेटमधील संतुलित प्रमाणात नत्र व स्फुरद अमिनीत खोलवर जाते व मुळापर्यंत गेल्यामुळे ते पिकाला सहजतेने उपलब्ध झाले. यामुळे जास्त फुटबे निघण्यास मदत झाली तसेच