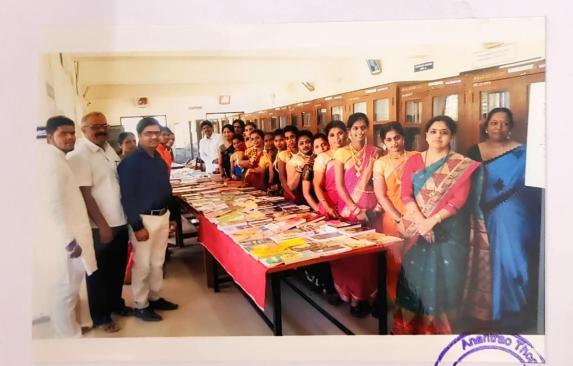

#### मराठी भाषा गौरव दिन

27 फेब्रुवारी 2018

वि वा शिरवाडकर उर्फ कुसुमाग्रज यांच्या जन्मदिवस 27 फेब्रुवारी हा मराठी भाषा गौरव दिन म्हणून साजरा करण्यात येतो.

महाविद्यालयात मराठी भाषा गौरव दिन अतिशय उत्साहात संपन्न झाला. या दिवशी , ग्रंथालयात पुस्तक प्रदर्शनाचे आयोजन करण्यात आले होते. ग्रंथ प्रदर्शनाचे उद्घाटन राजगड ज्ञानपीठाच्या सचिवा माननीय सौ. भाग्यश्रीताई पाटील यांच्या शुभहस्ते झाले.

अनंतराव थोपटे महाविद्यालयातील मराठी – हिंदी - ग्रंथालयाच्या यांच्या संयुक्त विद्यमाने मराठी भाषा गौरव दिनाच्या निमित्ताने ग्रंथालयात प्रदर्शनाचे आयोजन करण्यात आले.

कोणत्याही क्षेत्रात यश मिळवण्यासाठी संवाद कौशल्य विचार कौशल्य विकसित होण्यासाठी शब्दकोश वाढवण्यासाठी वाचन अत्यंत महत्त्वाचे असते विद्यार्थ्यांमध्ये वाचनाची गोडी वाढावी पुस्तकांचा परिचय व्हावा. या उद्देशाने या तिन्ही विभागाने मराठी भाषा गौरव दिनाचे औचित्य साधून ग्रंथ प्रदर्शनाचे आयोजन करण्यात आले. यामध्ये कथा कादंबरी कविता नाटक या साहित्याच्या प्रमुख प्रकारांबरोबरच लिलत सक्षमिक सक्षम समीक्षात्मक प्रवास वर्णन यावर चरित्र आत्मचरित्र विविध नियतकालिके या प्रकारातील पुस्तकांचा समावेश केला.