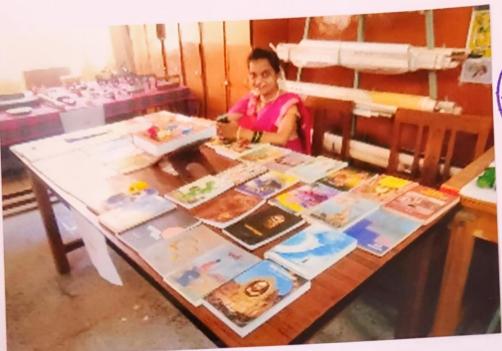

#### मराठी भाषा गौरव दिन

27 फेब्रुवारी 2018

वि वा शिरवाडकर उर्फ कुसुमाग्रज यांच्या जन्मदिवस 27 फेब्रुवारी हा मराठी भाषा गौरव दिन म्हणून साजरा करण्यात येतो.

महाविद्यालयात मराठी भाषा गौरव दिन अतिशय उत्साहात संपन्न झाला. या दिवशी , ग्रंथालयात पुस्तक प्रदर्शनाचे आयोजन करण्यात आले होते. ग्रंथ प्रदर्शनाचे उद्घाटन राजगड ज्ञानपीठाच्या सचिवा माननीय सौ. भाग्यश्रीताई पाटील यांच्या शुभहस्ते झाले.

विभागातील विद्यार्थ्यांनी महाराष्ट्र व मराठी भाषेविषयी "**ही माय भूमी ही जन्मभूमी**" ही श्रीरंग गोडबोले यांचे सुप्रसिद्ध गीत सादर केले. विभागातील सर्व विद्यार्थी हे पारंपारिक वेशभूषित आले होते.

माननीय डॉ. सौ. भाग्यश्रीताई पाटील यांनी आपल्या मनोगतंतून वाचन संस्कृती, साहित्य, अभ्यास या गोष्टींचा व्यसंघ विद्यार्थ्यांनी वाढवला पाहिजे असे म्हटले. तसेच यावेळी त्यांनी शुभ संदेशही दिला. महाविद्यालयाचे प्राचार्य डॉ. प्रसन्नकुमार देशमुख यांनी विद्यार्थ्यांना मार्गदर्शन केले