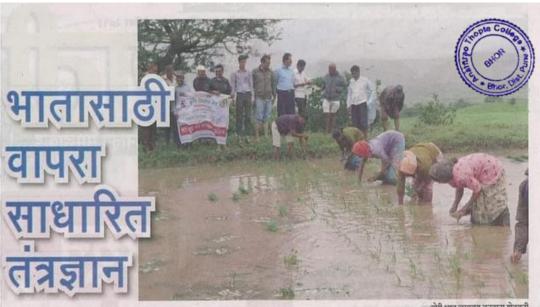

#### The Context:

Bhor, geographically near Pune, was such an area untouched by advances in agricultural development activities. The situation of this tahsil is completely remote and hilly. Naturally the major population is engaged in agriculture. Since green revolution, the farmers of this area have come forward as a paddy cultivar. Duly realizing the latest agriculture policy of second green revolution by the Govt. of India, particularly in rice, agriculture section of this college switched on the boost rice production through "Urea Briquettes Project", as an advanced technique in fertilization.

Paddy cultivation is related to water logged condition. The major bottleneck of water-logged condition is leaching of fertilizer. To minimize the leaching of fertilizers and increasing rice yield, this institute innovated advanced method of fertilization by manufacturing Urea Briquettes.

#### 1) Brief History and Origin:

Bhor, geographically near Pune, was such an area untouched by advances in agricultural development activities. The situation of this tahsil is completely remote and hilly. Naturally the major population is engaged in agriculture. Since green revolution, the farmers of this area has come forward as a paddy cultivar. Duly realising the latest agriculture policy of second green revolution by the Govt. of India, particularly in rice, agriculture section of this college switched on the boost rice production through "Urea Briquettees Project", as an advanced techinique in fertilization.

Paddy cultivation is related to water logged condition. The major bottleneck of water logged condition is leaching of fertilizer. To minimise the leaching of fertilizers and increasing rice yield, this institute innovated advanced method of fertilization by manufacturing Urea Briquettees.