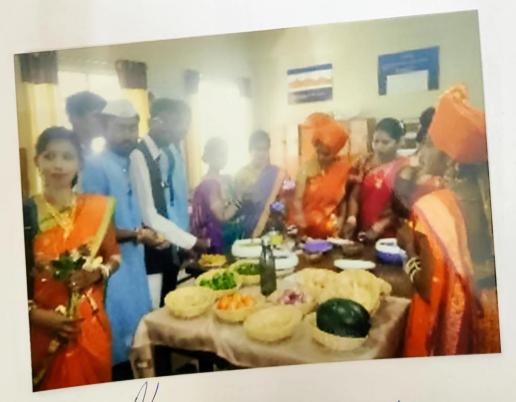

विभागातील सर्व विस्पार्थी- विस्पार्थीनी पारंपारिक वेशमुलेन माल्या होत्या यापुर्शिनामह्ये, अर्नतराव थोपट महाविस्यालय हे ग्रामीन भागातील महाविस्यालय अपून त्यामह्ने शिश्न होव्यापारी येगारे विस्वार्थीही ग्रामीन भागातिलय अस्तात परंपु तरीही आद्यानक कालातील या तका पिरीला आपली ग्रामीन र्यास्वानी अज्ञान असते. ही संस्वती मुलांना समजावी, त्याचील न्यासरीती मागील कारने त्यांना ज्ञान व्याचीन महण्या हे पुरशन आयोगिन कर्य्यात आले.

विभागानील सर्व विद्यार्थी यान सहभागी आते होते. महाविद्यालयातील सर्व प्राह्यापक, प्राह्यापकतर कर्मचारी आणि विद्यार्थी यांनी या प्रश्नीतास मेट दिली.

Co - ordinator

Internal Quality Assuration Coll.
Anantrao Thopte College, Bhor, Distartae