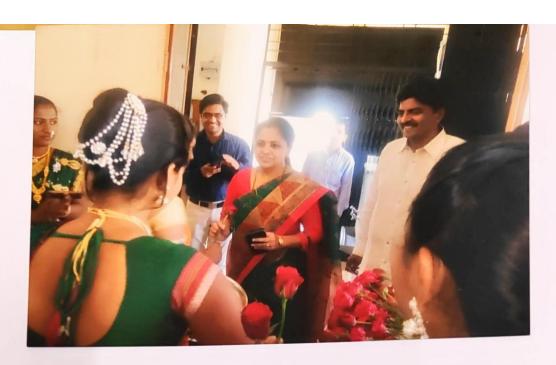

#### मराठी भाषा गौरव दिन

27 फेब्रुवारी 2018

वि वा शिरवाडकर उर्फ कुसुमाग्रज यांच्या जन्मदिवस 27 फेब्रुवारी हा मराठी भाषा गौरव दिन म्हणून साजरा करण्यात येतो.

महाविद्यालयात मराठी भाषा गौरव दिन अतिशय उत्साहात संपन्न झाला. या दिवशी , ग्रंथालयात पुस्तक प्रदर्शनाचे आयोजन करण्यात आले होते. ग्रंथ प्रदर्शनाचे उद्घाटन राजगड ज्ञानपीठाच्या सचिवा माननीय सौ. भाग्यश्रीताई पाटील यांच्या शुभहस्ते झाले.