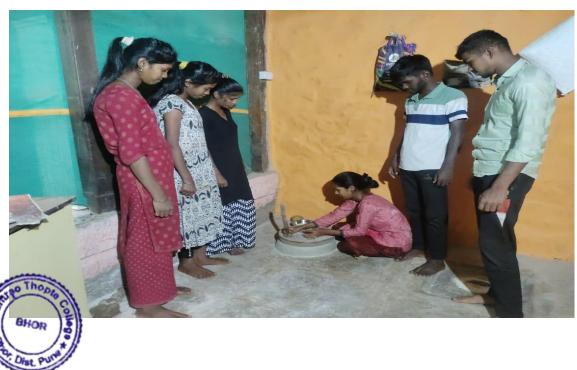

#### The Practice:

This project is a Unique project in this region. Hence there is an increasing demand from all farmers & Govt. sectors agriculture & wholesaler and retailers for Urea Briquettes.

In Anantrao Thopte College, Bhor Horticulture Department has engaged to make Urea Briquette Project for the practice the raw material quantity required is 600 kg urea and 400k D.A.P.with standard specification of fertilizer manufacturing .the manufacturing machine implemented in campus and operated . The prepared material is distributed among the farmers for cultivation.

#### Evidence of Success:

The students and the staff has worked to make urea briquette project successful and efficient. For the purpose of keeping it under a good observation of crop yield the samples observed by the Krishi Vigyan Kendra, Narayangoan. Anantrao Thopte college successfully supplied the briquettes in the different concern region of tehsil for the farmers.