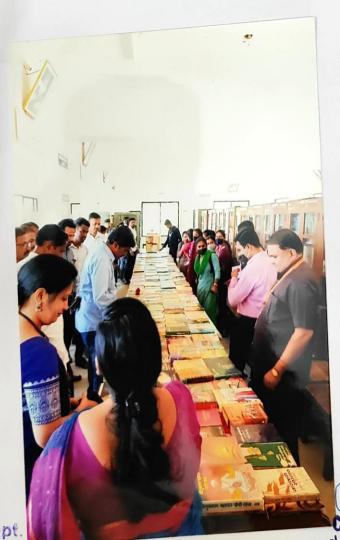

#### मराठी भाषा गौरव दिन

27 फेब्रुवारी 2018

वि वा शिरवाडकर उर्फ कुसुमाग्रज यांच्या जन्मदिवस 27 फेब्रुवारी हा मराठी भाषा गौरव दिन म्हणून साजरा करण्यात येतो.

महाविद्यालयात मराठी भाषा गौरव दिन अतिशय उत्साहात संपन्न झाला. या दिवशी , ग्रंथालयात पुस्तक प्रदर्शनाचे आयोजन करण्यात आले होते. ग्रंथ प्रदर्शनाचे उद्घाटन राजगड ज्ञानपीठाच्या सचिवा माननीय सौ. भाग्यश्रीताई पाटील यांच्या शुभहस्ते झाले.

अनंतराव थोपटे महाविद्यालयातील मराठी – हिंदी - ग्रंथालयाच्या यांच्या संयुक्त विद्यमाने मराठी भाषा गौरव दिनाच्या निमित्ताने ग्रंथालयात प्रदर्शनाचे आयोजन करण्यात आले.

कोणत्याही क्षेत्रात यश मिळवण्यासाठी संवाद कौशल्य विचार कौशल्य विकसित होण्यासाठी शब्दकोश वाढवण्यासाठी वाचन अत्यंत महत्त्वाचे असते विद्यार्थ्यांमध्ये वाचनाची गोडी वाढावी पुस्तकांचा परिचय व्हावा. या उद्देशाने या तिन्ही विभागाने मराठी भाषा गौरव दिनाचे औचित्य साधून ग्रंथ प्रदर्शनाचे आयोजन करण्यात आले. यामध्ये कथा कादंबरी कविता नाटक या साहित्याच्या प्रमुख प्रकारांबरोबरच लिलत सक्षमिक सक्षम समीक्षात्मक प्रवास वर्णन यावर चरित्र आत्मचरित्र विविध नियतकालिके या प्रकारातील पुस्तकांचा समावेश केला.