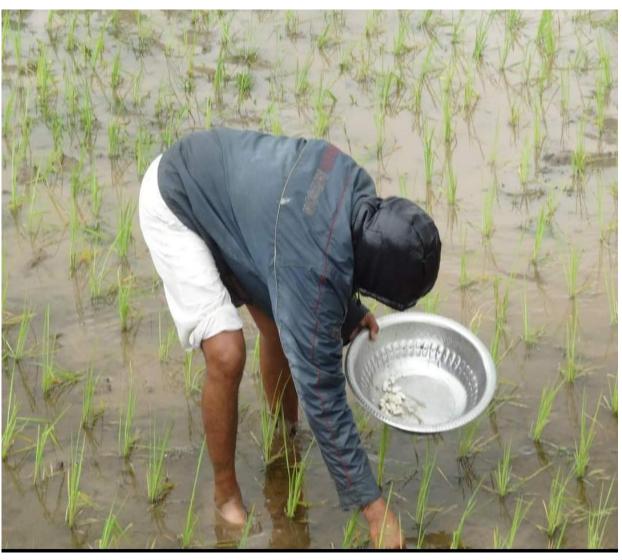

#### युरिया ब्रिकेटचा वापर

शेतक-यांनी दोरीत लागवड केल्याने यरिया ब्रिकेट गोळीखताचा वापर करणे सहज शक्य झाले. भात खाचरामध्ये एका चीरस फुटामध्ये एक अशा प्रमाणात युरिया ब्रिकेट खोचण्यात आले. ब्रिकेट खोचल्यामुळे पृष्टभागावरील तणाचा प्रादुर्भाव कमी झाला, तसेच त्यामुळे तण काढण्यासाठी होणाऱ्या खर्चात शेतकऱ्याची बचत झाली. ब्रिकेटमधील संतुलित प्रमाणात नत्र व स्फुरद अमिनीत खोलवर जाते व मुळापर्यंत गेल्यामुळे ते पिकाला सहजतेने उपलब्ध झाले. यामुळे जास्त फुटबे निघण्यास मदत झाली तसेच

Anantrao Thopte Collage, Bhor, Dist. Pune

News articles for the reduction of urea and leaching of fertilizers .

The farmers using the urea briquettes as fertilizer in the field of rice

Recipient of Best College Award of Savitribai Phule Pune University